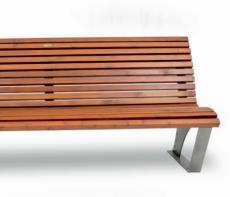

## DIMENSIONS: L2000xW780xH420/840mm

## RIVA 200 BENCH

| Material:     | Impregnated wood coated with<br>Water-based paint certified by the<br>(En 71- 3 safety for toys). |                                        |
|---------------|---------------------------------------------------------------------------------------------------|----------------------------------------|
| Fixing:       | Hot-dip galvanized & powder-coated metal                                                          |                                        |
|               | ⊳                                                                                                 | Resistance                             |
|               | ⊳                                                                                                 | Stabilized dimensions                  |
|               | Translucent wood finish                                                                           |                                        |
|               | $\triangleright$                                                                                  | Transparency                           |
|               | $\triangleright$                                                                                  | Protection                             |
|               | Autoclave treated wood                                                                            |                                        |
|               | $\triangleright$                                                                                  | Strength                               |
|               | $\triangleright$                                                                                  | Long serving                           |
|               | ⊳                                                                                                 | Resistant to severe weather conditions |
| Packing size: | 2010 x 790 x 430/850 mm                                                                           |                                        |