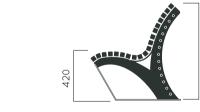

## DIMENSIONS: L2000xW780xH420/840mm











## RIVA 200 BENCH

| Material:     | Impregnated wood coated with<br>Water-based paint certified by the<br>(En 71- 3 safety for toys). |                                        |
|---------------|---------------------------------------------------------------------------------------------------|----------------------------------------|
| Fixing:       | Hot-dip galvanized & powder-coated metal                                                          |                                        |
|               | ⊳                                                                                                 | Resistance                             |
|               | ⊳                                                                                                 | Stabilized dimens