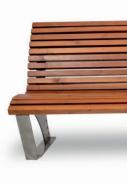

## RIVA 200 BENCH

| Material:     | Impregnated wood coated with<br>Water-based paint certified by the<br>(En 71- 3 safety for toys). |                                        |
|---------------|---------------------------------------------------------------------------------------------------|----------------------------------------|
| Fixing:       | Hot-dip galvanized & powder-coated metal                                                          |                                        |
|               | ⊳                                                                                                 | Resistance                             |
|               | ⊳                                                                                                 | Stabilized dimensions                  |
|               | Translucent wood finish                                                                           |                                        |
|               | $\triangleright$                                                                                  | Transparency                           |
|               | $\triangleright$                                                                                  | Protection                             |
|               | Autoclave treated wood                                                                            |                                        |
|               | $\triangleright$                                                                                  | Strength                               |
|               | $\triangleright$                                                                                  | Long serving                           |
|               | ⊳                                                                                                 | Resistant to severe weather conditions |
| Packing size: | 2010 x 790 x 430/850 mm                                                                           |                                        |