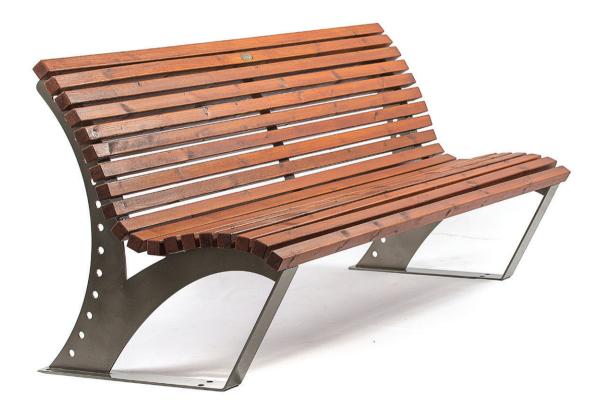

## RIVA 200 BENCH

| Material:     | Impregnated wood coated with<br>Water-based paint certified by the<br>(En 71- 3 safety for toys). |                                        |
|---------------|---------------------------------------------------------------------------------------------------|----------------------------------------|
| Fixing:       | Hot-dip galvanized & powder-coated metal                                                          |                                        |
|               | ⊳                                                                                                 | Resistance                             |
|               | ⊳                                                                                                 | Stabilized dimensions                  |
|               | Translucent wood finish                                                                           |                                        |
|               | $\triangleright$                                                                                  | Transparency                           |
|               | $\triangleright$                                                                                  | Protection                             |
|               | Autoclave treated wood                                                                            |                                        |
|               | $\triangleright$                                                                                  | Strength                               |
|               | $\triangleright$                                                                                  | Long serving                           |
|               | ⊳                                                                                                 | Resistant to severe weather conditions |
| Packing size: | 2010 x 790 x 430/850 mm                                                                           |                                        |