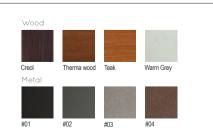

Autoclave treated wood                                                                            |                                        |
|               | $\triangleright$                                                                                  | Strength                               |
|               | $\triangleright$                                                                                  | Long serving                           |
|               | ⊳                                                                                                 | Resistant to severe weather conditions |
| Packing size: | 2010 x 790 x 430/850 mm                                                                           |                                        |

Colours | textures:



78.0