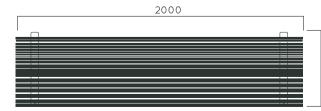

## DIMENSIONS: L2000xW780xH420/840mm











## RIVA 200 BENCH

| Material:     | Impregnated wood coated with<br>Water-based paint certified by the<br>(En 71- 3 safety for toys). |                                        |
|---------------|---------------------------------------------------------------------------------------------------|----------------------------------------|
| Fixing:       | Hot-dip galvanized & powder-coated metal                                                          |                                        |
|               | ⊳                                                                                                 | Resistance                             |
|               | ⊳                                                                                                 | Stabilized dimensio