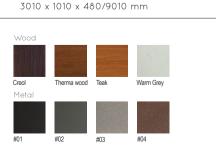

## IDEA BENCH

Colours | textures:

| Material:     | Impregnated wood coated with<br>Water-based paint certified by the<br>(En 71- 3 safety for toys). |
|---------------|---------------------------------------------------------------------------------------------------|
| Fixing:       | Hot-dip galvanized & powder-coated metal                                                          |
|               | ▶ Resistance                                                                                      |
|               | <ul> <li>Stabilized dimensions</li> </ul>                                                         |
|               | Translucent wood finish                                                                           |
|               | <ul> <li>Transparency</li> </ul>                                                                  |
|               | ▶ Protection                                                                                      |
|               | Autoclave treated wood                                                                            |
|               | ▶ Strength                                                                                        |
|               | Long serving                                                                                      |
|               | <ul> <li>Resistant to severe weather<br/>conditions</li> </ul>                                    |
| Packing size: | 3010 x 1010 x 480/9010 mm                                                                         |