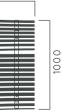

Transparency</li> </ul>                                                                  |
|               | ▶ Protection                                                                                      |
|               | Autoclave treated wood                                                                            |
|               | ▶ Strength                                                                                        |
|               | Long serving                                                                                      |
|               | <ul> <li>Resistant to severe weather<br/>conditions</li> </ul>                                    |
| Packing size: | 3010 x 1010 x 480/9010 mm                                                                         |