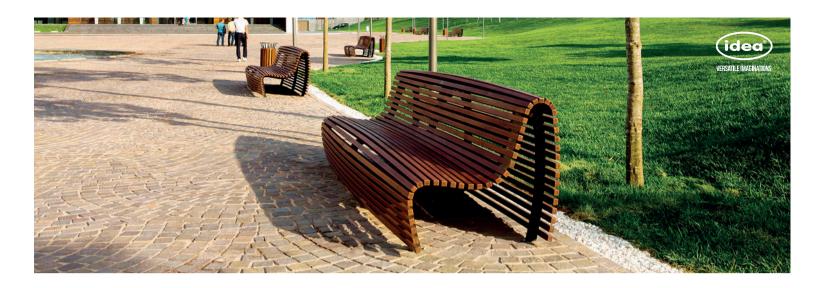

## IDEA BENCH

Colours | textures:

| Material:     | Impregnated wood coated with<br>Water-based paint certified by the<br>(En 71- 3 safety for toys). |
|---------------|---------------------------------------------------------------------------------------------------|
| Fixing:       | Hot-dip galvanized & powder-coated metal                                                          |
|               | ▶ Resistance                                                                                      |
|               | <ul> <li>Stabilized dimensions</li> </ul>                                                         |
|               | Translucent wood finish                                                                           |
|               | <ul> <li>Transparency</li> </ul>                                                                  |
|               | ▶ Protection                                                                                      |
|               | Autoclave treated wood                                                                            |
|               | ▶ Strength                                                                                        |
|               | Long serving                                                                                      |
|               | <ul> <li>Resistant to severe weather<br/>conditions</li> </ul>                                    |
| Packing size: | 3010 x 1010 x 480/9010 mm                                                                         |