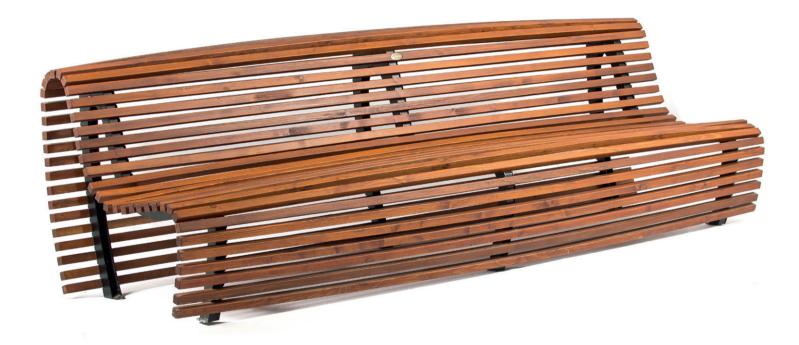

## IDEA BENCH

Colours | textures:

| Material:     | Impregnated wood coated with<br>Water-based paint certified by the<br>(En 71- 3 safety for toys). |
|---------------|---------------------------------------------------------------------------------------------------|
| Fixing:       | Hot-dip galvanized & powder-coated metal                                                          |
|               | ▶ Resistance                                                                                      |
|               | <ul> <li>Stabilized dimensions</li> </ul>                                                         |
|               | Translucent wood finish                                                                           |
|               | <ul> <li>Transparency</li> </ul>                                                                  |
|               | ▶ Protection                                                                                      |
|               | Autoclave treated wood                                                                            |
|               | ▶ Strength                                                                                        |
|               | Long serving                                                                                      |
|               | <ul> <li>Resistant to severe weather<br/>conditions</li> </ul>                                    |
| Packing size: | 3010 x 1010 x 480/9010 mm                                                                         |