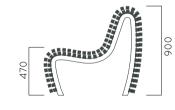

DIMENSIONS: L3000xW1000xH470/900 mm



3000



## IDEA BENCH

Colours | textures:

| Material:     | Impregnated wood coated with<br>Water-based paint certified by the<br>(En 71- 3 safety for toys). |
|---------------|---------------------------------------------------------------------------------------------------|
| Fixing:       | Hot-dip galvanized & powder-coated metal                                                          |
|               | ▶ Resistance                                                                                      |
|               | <ul> <li>Stabilized dimensions</li> </ul>                                                         |
|               | Translucent wood finish                                                                           |
|               | <ul> <li>Transparency</li> <